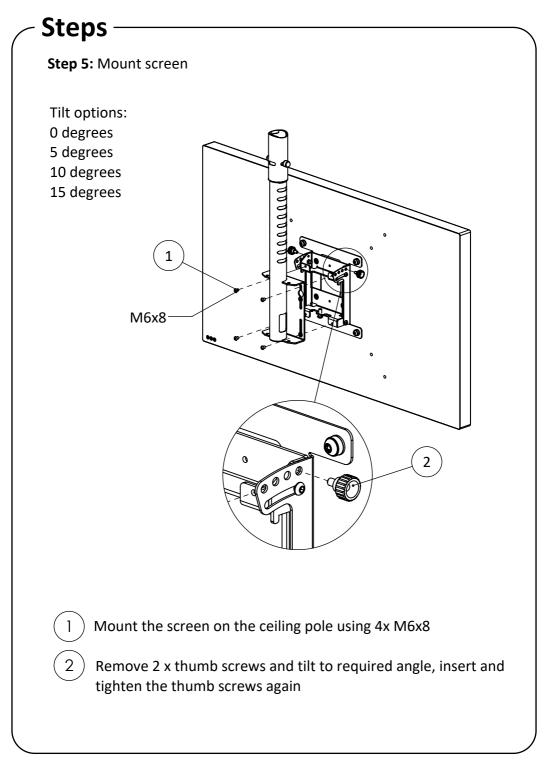

is product is 150 kg per ceiling pole. Do not exceed the stated weight limits.
- It is the responsibility of the installer to use the correct fixings for the specific installation location. Standard fixings for wooden material and fixings for concrete material are supplied as part of the product, but they will not be suitable for all types of ceilings.
- This product is intended for indoor use only.
- If these installation instructions are not followed precisely, it could lead to product failure and potential personal injury.
- Ergonomic Solutions / SpacePole inc. cannot be held responsible for any failure or injury, if the installation instructions are not followed correctly









COPYRIGHT © ERGONOMIC SOLUTIONS 2024

Page 6 of 20







COPYRIGHT © ERGONOMIC SOLUTIONS 2024













## Step 6 (for BTxxx): Mount back-to-back bracket.





This page intentionally left blank

This page intentionally left blank



Page 20 of 20