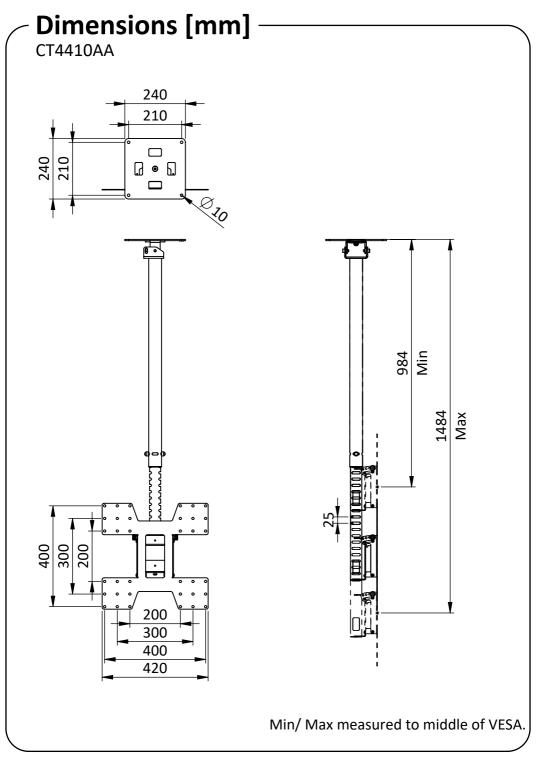

on and hardware.
- The maximum weight limit for this product is 150 kg per ceiling pole. Do not exceed the stated weight limits.
- It is the responsibility of the installer to use the correct fixings for the specific installation location. Standard fixings for wooden material and fixings for concrete material are supplied as part of the product, but they will not be suitable for all types of ceilings.
- This product is intended for indoor use only.
- If these installation instructions are not followed precisely, it could lead to product failure and potential personal injury.
- Ergonomic Solutions / SpacePole inc. cannot be held responsible for any failure or injury, if the installation instructions are not followed correctly









COPYRIGHT © ERGONOMIC SOLUTIONS 2024

Page 6 of 20







COPYRIGHT © ERGONOMIC SOLUTIONS 2024













## Step 6 (for BTxxx): Mount back-to-back bracket.





This page intentionally left blank

This page intentionally left blank



Page 20 of 20