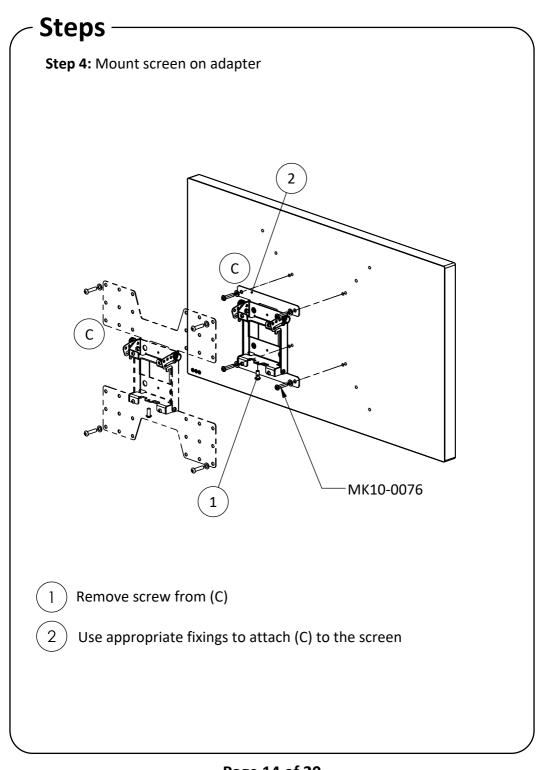

this product is 150 kg per ceiling pole. Do not exceed the stated weight limits.
- It is the responsibility of the installer to use the correct fixings for the specific installation location. Standard fixings for wooden material and fixings for concrete material are supplied as part of the product, but they will not be suitable for all types of ceilings.
- This product is intended for indoor use only.
- If these installation instructions are not followed precisely, it could lead to product failure and potential personal injury.
- Ergonomic Solutions / SpacePole inc. cannot be held responsible for any failure or injury, if the installation instructions are not followed correctly









COPYRIGHT © ERGONOMIC SOLUTIONS 2024

Page 6 of 20







COPYRIGHT © ERGONOMIC SOLUTIONS 2024













## Step 6 (for BTxxx): Mount back-to-back bracket.





This page intentionally left blank

This page intentionally left blank



Page 20 of 20