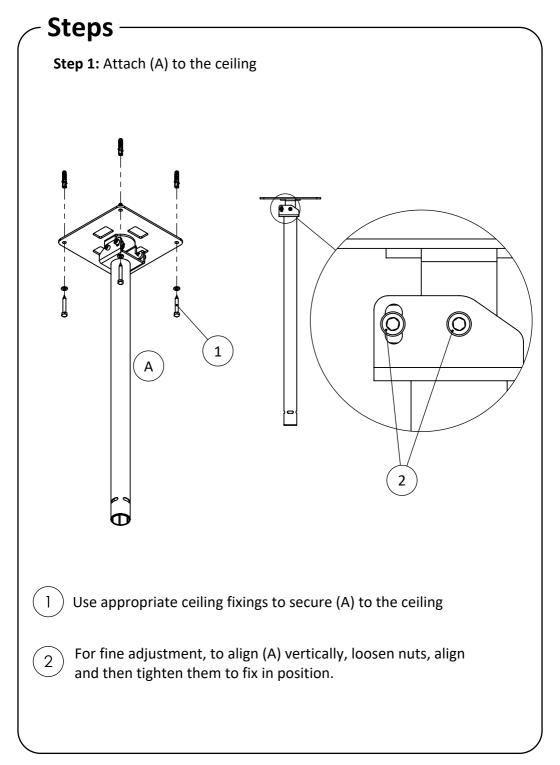

- This product must be installed by a professional installer. It is recommended that more than one person is involved in the installation of this product.
- This product is designed to be ceiling mounted. Before installing please verify that the ceiling can bear the combined weight of the solution and hardware.
- The maximum weight limit for this product is 150 kg per ceiling pole. Do not exceed the stated weight limits.
- It is the responsibility of the installer to use the correct fixings for the specific installation location. Standard fixings for wooden material and fixings for concrete material are supplied as part of the product, but they will not be suitable for all types of ceilings.
- This product is intended for indoor use only.
- If these installation instructions are not followed precisely, it could lead to product failure and potential personal injury.
- Ergonomic Solutions / SpacePole inc. cannot be held responsible for any failure or injury, if the installation instructions are not followed correctly