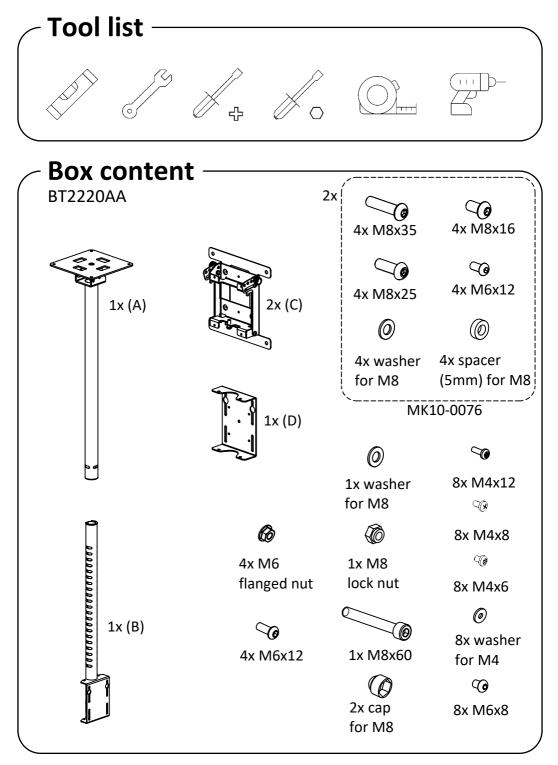

fy that the ceiling can bear the combined weight of the solution and hardware.
- The maximum weight limit for this product is 150 kg per ceiling pole. Do not exceed the stated weight limits.
- It is the responsibility of the installer to use the correct fixings for the specific installation location. Standard fixings for wooden material and fixings for concrete material are supplied as part of the product, but they will not be suitable for all types of ceilings.
- This product is intended for indoor use only.
- If these installation instructions are not followed precisely, it could lead to product failure and potential personal injury.
- Ergonomic Solutions / SpacePole inc. cannot be held responsible for any failure or injury, if the installation instructions are not followed correctly









COPYRIGHT © ERGONOMIC SOLUTIONS 2024

Page 6 of 20







COPYRIGHT © ERGONOMIC SOLUTIONS 2024













## Step 6 (for BTxxx): Mount back-to-back bracket.





This page intentionally left blank

This page intentionally left blank



Page 20 of 20