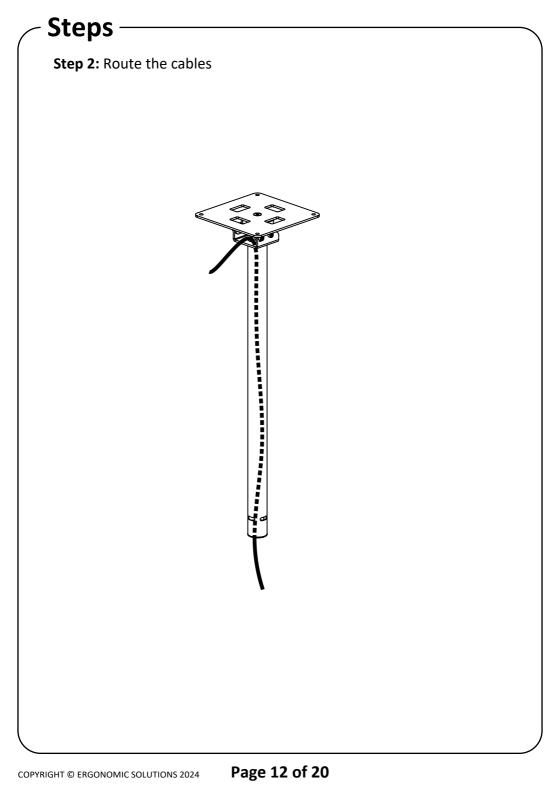

- This product must be installed by a professional installer. It is recommended that more than one person is involved in the installation of this product.
- This product is designed to be ceiling mounted. Before installing please verify that the ceiling can bear the combined weight of the solution and hardware.
- The maximum weight limit for this product is 150 kg per ceiling pole. Do not exceed the stated weight limits.
- It is the responsibility of the installer to use the correct fixings for the specific installation location. Standard fixings for wooden material and fixings for concrete material are supplied as part of the product, but they will not be suitable for all types of ceilings.
- This product is intended for indoor use only.
- If these installation instructions are not followed precisely, it could lead to product failure and potential personal injury.
- Ergonomic Solutions / SpacePole inc. cannot be held responsible for any failure or injury, if the installation instructions are not followed correctly