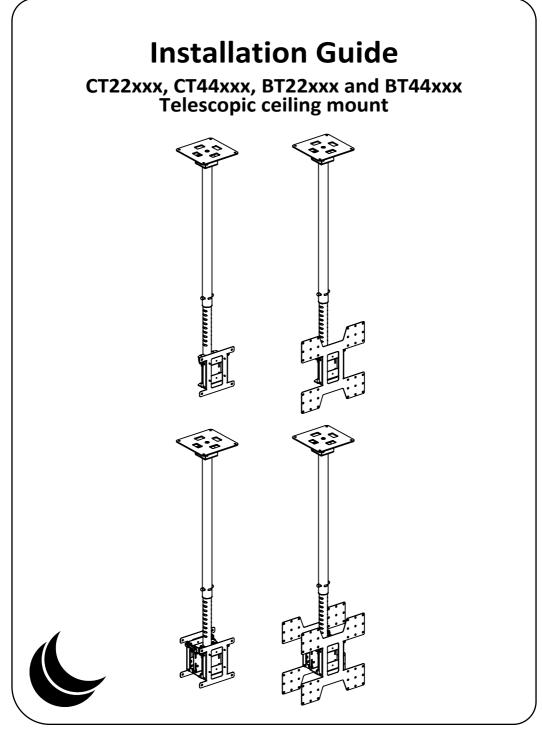

- This product must be installed by a professional installer. It is recommended that more than one person is involved in the installation of this product.
- This product is designed to be ceiling mounted. Before installing please verify that the ceiling can bear the combined weight of the solution and hardware.
- The maximum weight limit for this product is 150 kg per ceiling pole. Do not exceed the stated weight limits.
- It is the responsibility of the installer to use the correct fixings for the specific installation location. Standard fixings for wooden material and fixings for concrete material are supplied as part of the product, but they will not be suitable for all types of ceilings.
- This product is intended for indoor use only.
- If these installation instructions are not fo