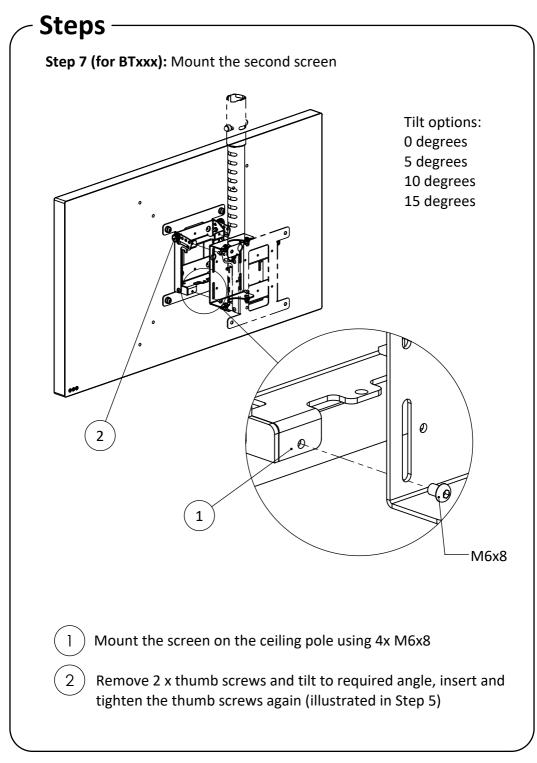

stated weight limits.
- It is the responsibility of the installer to use the correct fixings for the specific installation location. Standard fixings for wooden material and fixings for concrete material are supplied as part of the product, but they will not be suitable for all types of ceilings.
- This product is intended for indoor use only.
- If these installation instructions are not followed precisely, it could lead to product failure and potential personal injury.
- Ergonomic Solutions / SpacePole inc. cannot be held responsible for any failure or injury, if the installation instructions are not followed correctly









COPYRIGHT © ERGONOMIC SOLUTIONS 2024

Page 6 of 20







COPYRIGHT © ERGONOMIC SOLUTIONS 2024













## Step 6 (for BTxxx): Mount back-to-back bracket.





This page intentionally left blank

This page intentionally left blank



Page 20 of 20