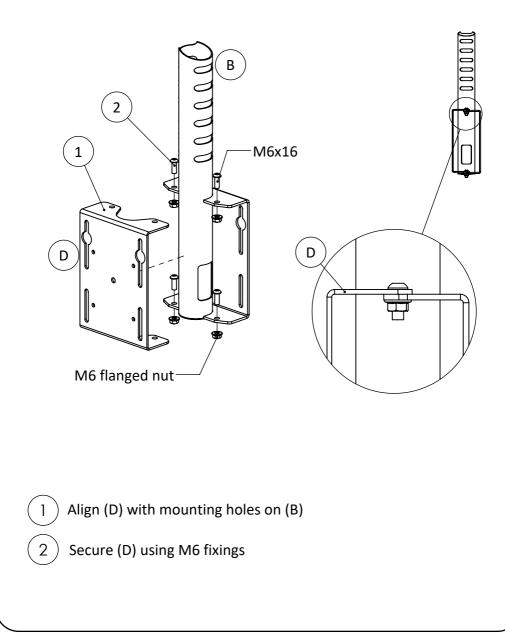

## Step 6 (for BTxxx): Mount back-to-back bracket.

This page intentionally left blank

This page intentionally left blank

Page 20 of 20