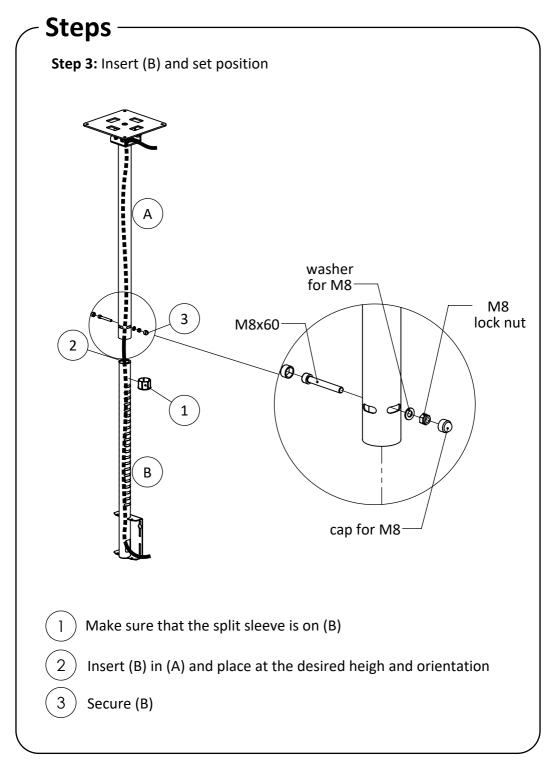

- This product must be installed by a professional installer. It is recommended that more than one person is involved in the installation of this product.
- This product is designed to be ceiling mounted. Before installing please verify that the ceiling can bear the combined weight of the solution and hardware.
- The maximum weight limit for this product is 150 kg per ceiling pole. Do not exceed the stated weight limits.
- It is the responsibility of the installer to use the correct fixings for the specific installation location. Standard fixings for wooden material and fixings for concrete material are supplied as part of the product, but they will not be suitable for all types of ceilings.
- This product is intended for indoor use only.
- If these installation instructions are not followed precisely, it could lead to product failure and potential personal injury.
- Ergonomic Solutions / SpacePole inc. cannot be held responsible for any failure or injury, if the installation instructions are not followed correctly