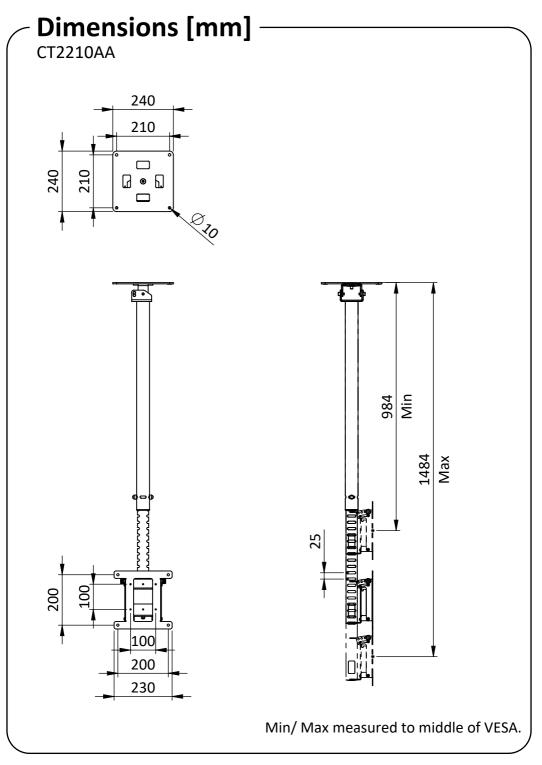

lution and hardware.
- The maximum weight limit for this product is 150 kg per ceiling pole. Do not exceed the stated weight limits.
- It is the responsibility of the installer to use the correct fixings for the specific installation location. Standard fixings for wooden material and fixings for concrete material are supplied as part of the product, but they will not be suitable for all types of ceilings.
- This product is intended for indoor use only.
- If these installation instructions are not followed precisely, it could lead to product failure and potential personal injury.
- Ergonomic Solutions / SpacePole inc. cannot be held responsible for any failure or injury, if the installation instructions are not followed correctly









COPYRIGHT © ERGONOMIC SOLUTIONS 2024

Page 6 of 20







COPYRIGHT © ERGONOMIC SOLUTIONS 2024













## Step 6 (for BTxxx): Mount back-to-back bracket.





This page intentionally left blank

This page intentionally left blank



Page 20 of 20