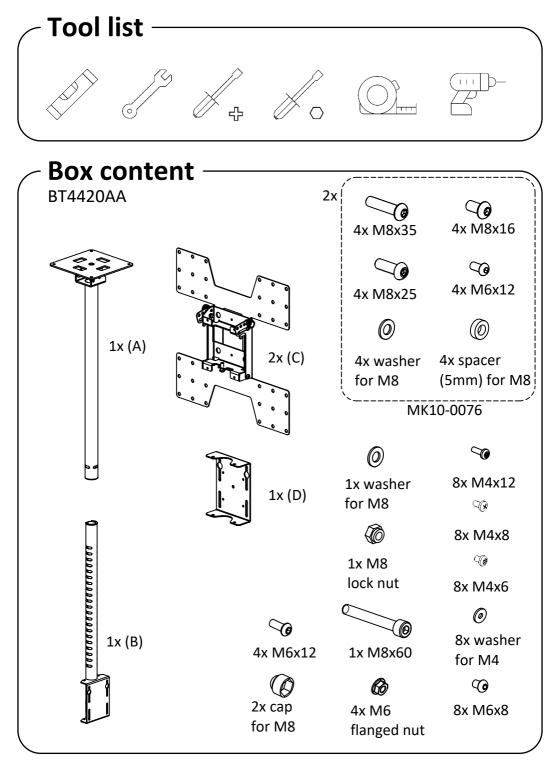

## Step 6 (for BTxxx): Mount back-to-back bracket.

This page intentionally left blank

This page intentionally left blank

Page 20 of 20