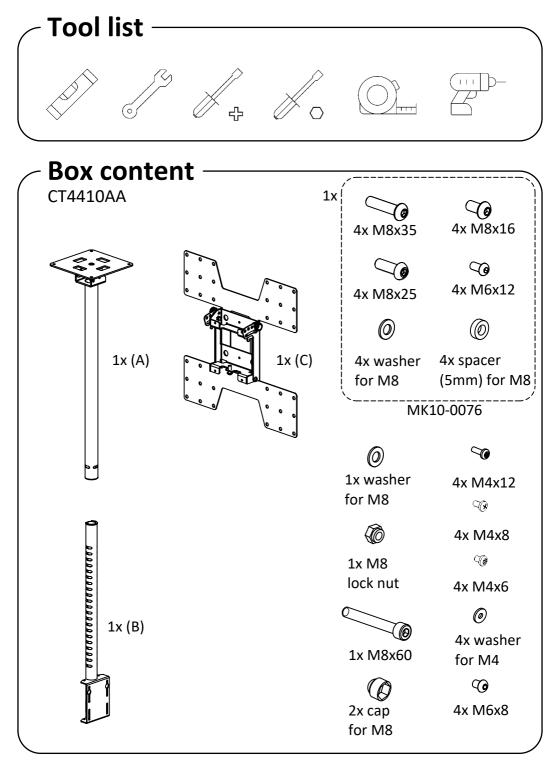

that the ceiling can bear the combined weight of the solution and hardware.
- The maximum weight limit for this product is 150 kg per ceiling pole. Do not exceed the stated weight limits.
- It is the responsibility of the installer to use the correct fixings for the specific installation location. Standard fixings for wooden material and fixings for concrete material are supplied as part of the product, but they will not be suitable for all types of ceilings.
- This product is intended for indoor use only.
- If these installation instructions are not followed precisely, it could lead to product failure and potential personal injury.
- Ergonomic Solutions / SpacePole inc. cannot be held responsible for any failure or injury, if the installation instructions are not followed correctly









COPYRIGHT © ERGONOMIC SOLUTIONS 2024

Page 6 of 20







COPYRIGHT © ERGONOMIC SOLUTIONS 2024













## Step 6 (for BTxxx): Mount back-to-back bracket.





This page intentionally left blank

This page intentionally left blank



Page 20 of 20