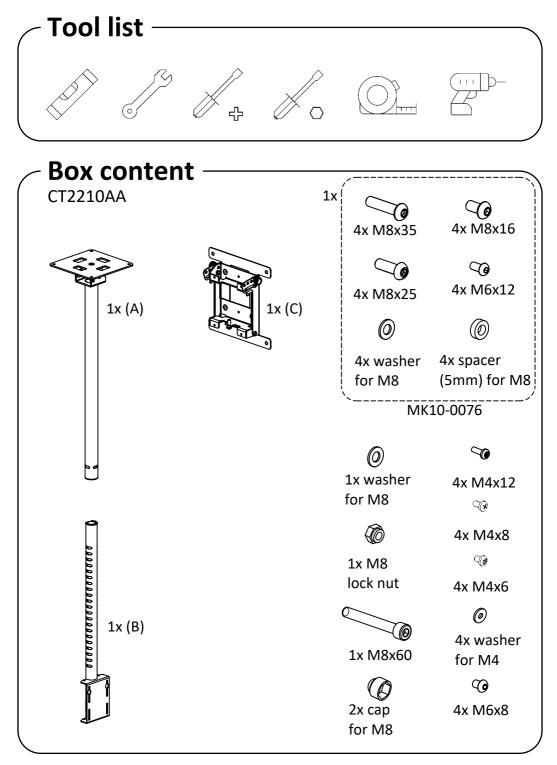

rify that the ceiling can bear the combined weight of the solution and hardware.
- The maximum weight limit for this product is 150 kg per ceiling pole. Do not exceed the stated weight limits.
- It is the responsibility of the installer to use the correct fixings for the specific installation location. Standard fixings for wooden material and fixings for concrete material are supplied as part of the product, but they will not be suitable for all types of ceilings.
- This product is intended for indoor use only.
- If these installation instructions are not followed precisely, it could lead to product failure and potential personal injury.
- Ergonomic Solutions / SpacePole inc. cannot be held responsible for any failure or injury, if the installation instructions are not followed correctly









COPYRIGHT © ERGONOMIC SOLUTIONS 2024

Page 6 of 20







COPYRIGHT © ERGONOMIC SOLUTIONS 2024













## Step 6 (for BTxxx): Mount back-to-back bracket.





This page intentionally left blank

This page intentionally left blank



Page 20 of 20