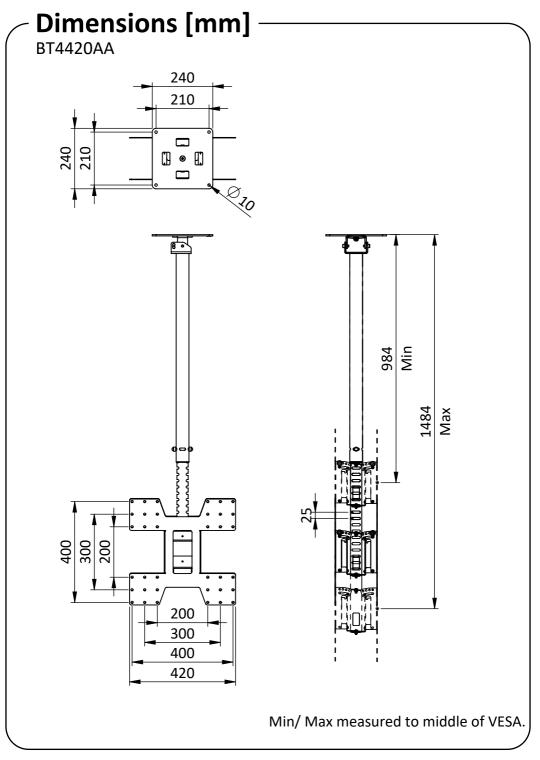

- This product must be installed by a professional installer. It is recommended that more than one person is involved in the installation of this product.
- This product is designed to be ceiling mounted. Before installing please verify that the ceiling can bear the combined weight of the solution and hardware.
- The maximum weight limit for this product is 150 kg per ceiling pole. Do not exceed the stated weight limits.
- It is the responsibility of the installer to use the correct fixings for the specific installation location. Standard fixings for wooden material and fixings for concrete material are supplied as part of the product, but they will not be suitable for all types of ceilings.
- This product is intended for indoor use only.
- If these installation instructions are not followed precisely, it could lead to product failure and potential personal injury.
- Ergonomic Solutions / SpacePole inc. cannot be held responsible for any failure or injury, if the installation instructions are not followed correctly