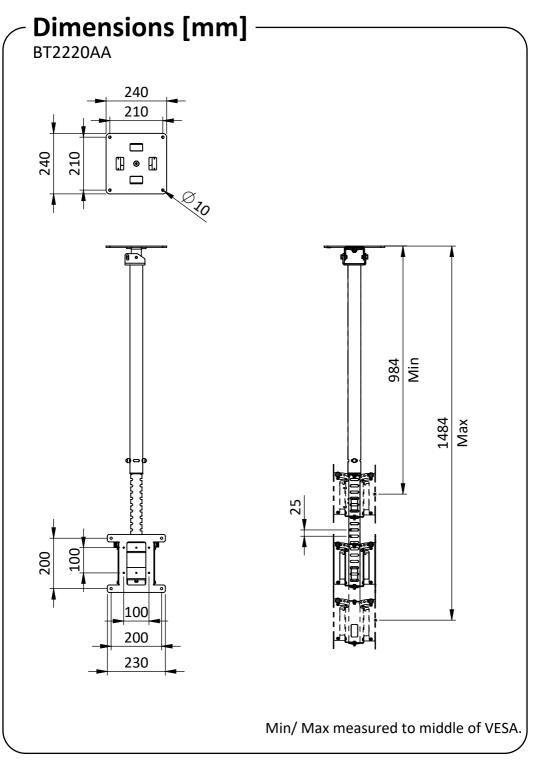

tion and hardware.
- The maximum weight limit for this product is 150 kg per ceiling pole. Do not exceed the stated weight limits.
- It is the responsibility of the installer to use the correct fixings for the specific installation location. Standard fixings for wooden material and fixings for concrete material are supplied as part of the product, but they will not be suitable for all types of ceilings.
- This product is intended for indoor use only.
- If these installation instructions are not followed precisely, it could lead to product failure and potential personal injury.
- Ergonomic Solutions / SpacePole inc. cannot be held responsible for any failure or injury, if the installation instructions are not followed correctly









COPYRIGHT © ERGONOMIC SOLUTIONS 2024

Page 6 of 20







COPYRIGHT © ERGONOMIC SOLUTIONS 2024













## Step 6 (for BTxxx): Mount back-to-back bracket.





This page intentionally left blank

This page intentionally left blank



Page 20 of 20